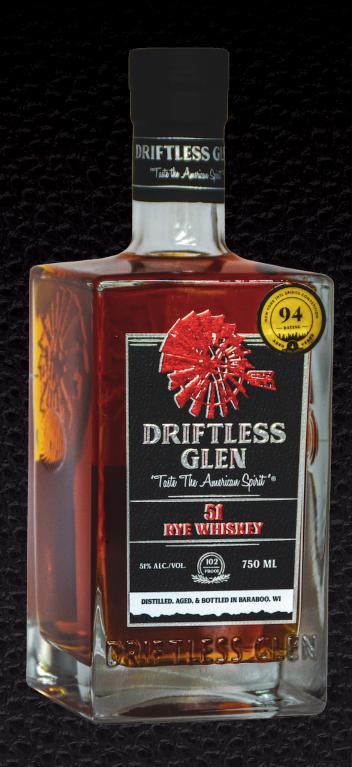

## 51 RYE WHISKEY Maryland-Style

We're proud to present this rve whiskey, handcrafted in the traditional Maryland style. It showcases the softer, sweeter side of rye. 51% rye mash, 51% alcohol, and 100% Driftless.

**PROOF: 102** 

MASH BILL: 51% RYE, 38% CORN, & 11% MALTED BARLEY

SIZE: 750 ML

DISTILLED, AGED, & BOTTLED AT IN BARABOO, WI

DRIFTLESS GLEN DISTILLERY IS LOCATED AT THE EDGE OF THE DRIFTLESS ARE A UNIQUE TOPOGRAPHICAL PART OF THE STATE THAT WAS MISSED BY THE LAST GLACIATION 15,000 YEARS AGO AND THAT NOW HAS RUGGED HILLS, DEEP RIVER VALLEYS, RICH PRAIRIES, AND ABUNDANT LIMESTONE. THIS LOCAL TERROIR OFFERS NOT ONLY PRIME CONDITIONS TO GROW GRAINS, BUT ALSO A NATURAL SANDSTONE AQUIFER, ALLOWING DRIFTLESS GLEN TO SOURCE GRAIN AND WATER LOCALLY AND PRODUCE THEIR WHISKEY 100% G