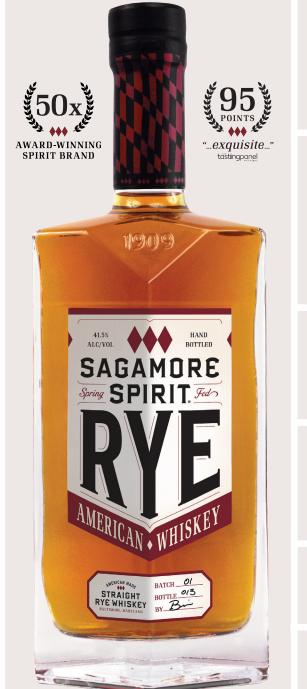

# 1909 SAGAMORE SPIRIT.

# SIGNATURE RYE WHISKEY

Every bottle of Sagamore Spirit Signature Straight Rye Whiskey is made with unique water from our *Spring House at Sagamore Farm.* 

Filtered through a limestone aquifer, this water helps craft a *perfectly balanced spirit*—versatile enough for cocktails, but smooth enough to savour on its own.

41.5%

**4–5** YEARS AGED

Traditional Maryland-Style Rye Whiskey. Candied dried orange peel with notes of clove and nutmeg. Lingering hints of walnut and brown sugar to finish.

Vanilla, caramel, and baking spices.

Golden straw.

Bottle 700ml & 750ml | Case 6x700ml, 6x750ml, 12x700ml, & 12x750ml

SAGAMORESPIRIT.COM ♦♦♦ #SHAREYOURSPIRIT