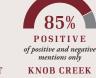

#### WHAT IS MARYLAND-STYLE RYE WHISKEY?

 Sagamore Spirit's brand sentiment with consumers across the internet is 99% positive\*

T KNOB CREEK BULLEIT RYE ANGEL'S I