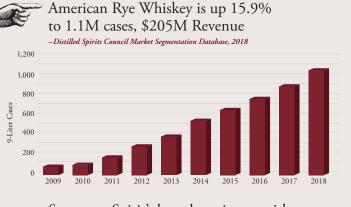

#### WHAT IS MARYLAND-STYLE RYE WHISKEY?

 Sagamore Spirit's brand sentiment with consumers across the internet is 99% positive\*

T KNOB CREEK BULLEIT RYE ANGEL'S I