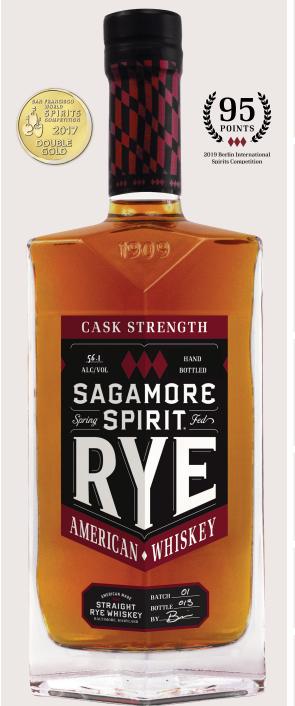

## 1909 SAGAMORE SPIRIT.

# CASK STRENGTH

Made with just a splash of our unique spring water from Sagamore Farm, this *cask strength whiskey explodes in color and flavor*.

*A proud winner of Double Gold* from the prestigious San Francisco World Spirits Competition, Sagamore Spirit Cask Strength Straight Rye Whiskey is perfect on the rocks or in your favorite cocktail.

**56.1%** 

Smooth dark chocolate paired with intense notes of black pepper and brown sugar. A light hit of honey for balance.

Bold cinnamon with lingering aromas of clove and vanilla.

Dark golden hay.

Bottle 700ml & 750ml | Case 6x700ml, 6x750ml, 12x700ml & 12x750ml